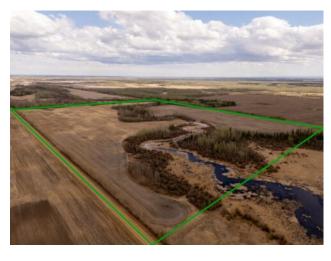

Features: -

Major Use: Canola

LAND FOR SALE!! Check out this agricultural land located near the Boyer river with a beautiful creek running through the property. Lots of potential here with approximately 80 acres open and ready for seeding! Taking offer till June 16, 2025