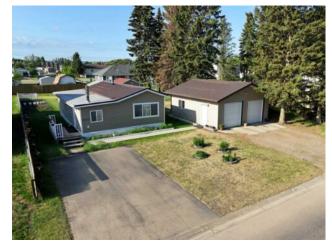

## \$175,000

| Division: | NONE                                |        |                   |
|-----------|-------------------------------------|--------|-------------------|
| Туре:     | Residential/Manufactured House      |        |                   |
| Style:    | Mobile Home-Single Wide             |        |                   |
| Size:     | 960 sq.ft.                          | Age:   | 1974 (51 yrs old) |
| Beds:     | 2                                   | Baths: | 1                 |
| Garage:   | Double Garage Detached, Parking Pad |        |                   |
| Lot Size: | 0.20 Acre                           |        |                   |
| Lot Feat: | Back Yard                           |        |                   |
|           | Water:                              | -      |                   |
|           | Sewer:                              | -      |                   |
|           | Condo Fee                           | -      |                   |
|           | LLD:                                | -      |                   |
|           | Zoning:                             | H-R1   |                   |
|           | Utilities:                          | -      |                   |
|           |                                     |        |                   |

Heating:CentralWater:-Floors:VinylSewer:-Roof:MetalCondo Fee:-Basement:NoneLLD:-Exterior:Vinyl SidingZoning:H-R1Foundation:WoodUtilities:-Features:Open FloorplanSement:-

Inclusions: N/A

Charming and affordable starter home featuring a 1974 24x40 mobile home with 2 bedrooms and 1 bathroom. Sitting on a spacious lot with a 22x26 detached garage, this home offers a paved driveway, bright interior, and great outdoor space. Find out if this is the right home for you to start your home ownership journey!