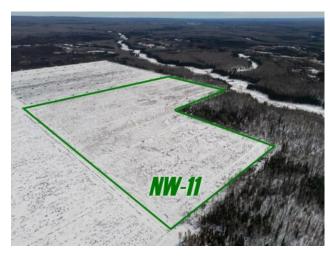

## NW-11-101-17-W5 Rural Mackenzie County, Alberta

MLS # A2211297

\$295,000

| Division: | NONE         |        |   |  |
|-----------|--------------|--------|---|--|
| Cur. Use: | -            |        |   |  |
| Style:    | -            |        |   |  |
| Size:     | 0 sq.ft.     | Age:   | - |  |
| Beds:     | -            | Baths: | - |  |
| Garage:   | -            |        |   |  |
| Lot Size: | 118.41 Acres |        |   |  |
| Lot Feat: | -            |        |   |  |

Heating: - Water: - Floors: - Sewer: - Roof: - Near Town: La Crete

Basement: - LLD: 11-101-17-W5

Exterior: - Zoning: A

Foundation: - Utilities: - Features: -

Major Use: Other

FARMLAND FOR SALE! looking to add more acres to your farm? Here is a great opportunity as this land has already been cut and piled, and is ready for someone to get it into arable acres. Also, an added bonus is the creek running along the south border of the property. Partial fencing has also been done, lots of potential here with more parcels for sale located next to the property, owners are taking offers until May 31, 2025, and offers will be reviewed by June 4, 2025. come take a look today!