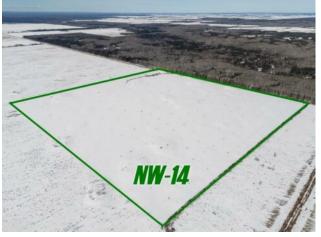

## NW-14-101-17-W5 Rural Mackenzie County, Alberta

-

-

-

-

\_

FARMLAND FOR SALE! looking to add more acres to your farm? Here is a great opportunity as this land has already been cut and piled, plowing, two root pickings and is ready for someone to get it into arable acres. Partial fencing has also been completed, lots of potential here with more parcels for sale located next to the property, owners are taking offers until May 31, 2025, and offers will be reviewed by June 4, 2025. come take a look today!