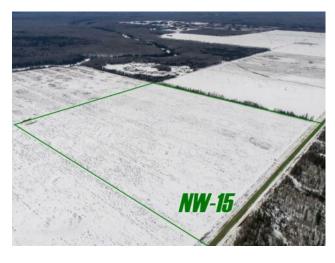

## NW-15-101-17-W5 Rural Mackenzie County, Alberta

MLS # A2211306

\$395,000

| Division: | NONE         |        |   |  |
|-----------|--------------|--------|---|--|
| Cur. Use: | -            |        |   |  |
| Style:    | -            |        |   |  |
| Size:     | 0 sq.ft.     | Age:   | - |  |
| Beds:     | -            | Baths: | - |  |
| Garage:   | -            |        |   |  |
| Lot Size: | 151.95 Acres |        |   |  |
| Lot Feat: | -            |        |   |  |

Heating: - Water: - Floors: - Sewer: - Roof: - Near Town: La Crete

Basement: - LLD: 15-101-17-W5

Exterior: - Zoning: A

Foundation: - Utilities: - Features: -

Major Use:

Other

FARMLAND FOR SALE! looking to add more acres to your farm? Here is a great opportunity as this land has already been cut and piled, plowing has been 90% completed, and is ready for someone to get it into arable acres. The property has also been partially fenced, lots of potential here with more parcels for sale located next to the property, owners are taking offers until May 31, 2025, and offers will be reviewed by June 4, 2025. Come take a look today!