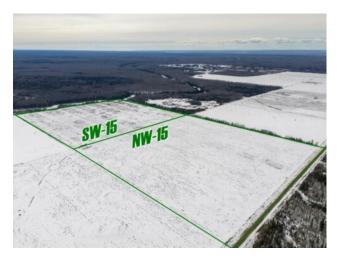

## SW-15-101-17-W5 Rural Mackenzie County, Alberta

MLS # A2211310

\$295,000

| Division: | NONE         |        |   |  |
|-----------|--------------|--------|---|--|
| Cur. Use: | -            |        |   |  |
| Style:    | -            |        |   |  |
| Size:     | 0 sq.ft.     | Age:   | - |  |
| Beds:     | -            | Baths: | - |  |
| Garage:   | -            |        |   |  |
| Lot Size: | 155.87 Acres |        |   |  |
| Lot Feat: |              |        |   |  |

 Heating:
 Water:

 Floors:
 Sewer:

 Roof:
 Near Town:
 La Crete

 Basement:
 LLD:
 15-101-17-W5

 Exterior:
 Zoning:
 A

 Foundation:
 Utilities:

Features:

Major Use: Other

FARMLAND FOR SALE! looking to add more acres to your farm? Here is a great opportunity as this land has already been cut and piled, and is ready for someone to get it into arable acres. Partial fencing has also been completed, added bonus is a creek running next to the south-end border with great potential as a recreational property. More parcels are for sale located next to the property, owners are taking offers until May 31, 2025, and offers will be reviewed by June 4, 2025. Take a look today!