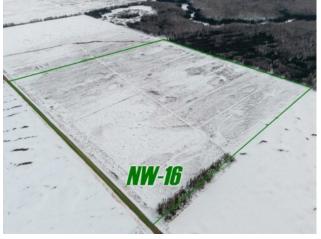

## NW-16-101-17-W5 Rural Mackenzie County, Alberta

-

\_

-

-

\_

FARMLAND FOR SALE! looking to add more acres to your farm? Here is a great opportunity as this land has already been cut and piled, plowing has been 50% completed, and is ready for someone to get it into arable acres. The parcel has also been partially fenced, with lots of potential here with more parcels for sale located next to the property, owners are taking offers until May 31, 2025, and offers will be reviewed by June 4, 2025. Come take a look today!