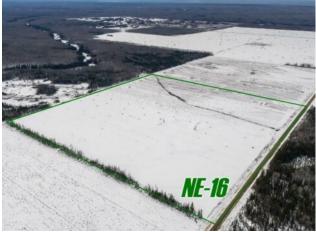

## NE-16-101-17-W5 Rural Mackenzie County, Alberta

Foundation:

**Exterior:** 

Features:

FARMLAND FOR SALE! looking to add more acres to your farm? Here is a great opportunity as this land has already been cut and piled, plowing has been completed, and is ready for someone to get it into arable acres. Parcel has also been partially fenced, with lots of potential here with more parcels for sale located next to the property, owners are taking offers until May 31, 2025, and offers will be reviewed by June 4, 2025. Come take a look today!