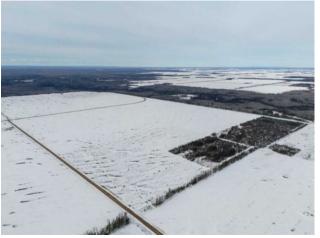

## NE-20-101-17-W5 Rural Mackenzie County, Alberta

## MLS # A2211325

## \$375,000

| Division: | NONE         |              |
|-----------|--------------|--------------|
| Cur. Use: | -            |              |
| Style:    | -            |              |
| Size:     | 0 sq.ft.     | Age: -       |
| Beds:     | - 1          | Baths: -     |
| Garage:   | -            |              |
| Lot Size: | 159.75 Acres |              |
| Lot Feat: | -            |              |
|           | Water:       | -            |
|           | Sewer:       | -            |
|           | Near Town:   | La Crete     |
|           | LLD:         | 20-101-17-W5 |
|           | Zoning:      | A            |
|           | Utilities:   | _            |

**Exterior:** 

Features:

FARMLAND FOR SALE! looking to add more acres to your farm? Here is a great opportunity as this land has already been cut and piled, plowing, and 2 pickings have already been done on approximately 70% of the property. This parcel is ready for someone to get it into arable acres. Lots of potential here with more parcels for sale located next to the property, owners are taking offers until May 31, 2025, and offers will be reviewed by June 4, 2025. Come take a look today!