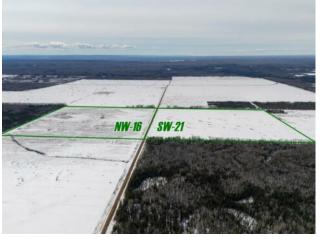

## SW-21-101-17-W5 Rural Mackenzie County, Alberta

## \$475,000

| Division: | NONE         |              |
|-----------|--------------|--------------|
| Cur. Use: | -            |              |
| Style:    | -            |              |
| Size:     | 0 sq.ft.     | Age: -       |
| Beds:     | - 1          | Baths: -     |
| Garage:   | -            |              |
| Lot Size: | 157.78 Acres |              |
| Lot Feat: | -            |              |
|           | Water:       | -            |
|           | Sewer:       | -            |
|           | Near Town:   | La Crete     |
|           | LLD:         | 21-101-17-W5 |
|           | Zoning:      | A            |
|           | Utilities:   | -            |

-

-

-

-

\_

FARMLAND FOR SALE! looking to add more acres to your farm? Here is a great opportunity as this land has already been cut and piled, plowing has been completed, and 2 pickings have been done and is ready for someone to get it into arable acres. Lots of potential here with more parcels for sale located next to the property, owners are taking offers until May 31, 2025, and offers will be reviewed by June 4, 2025. Come take a look today!